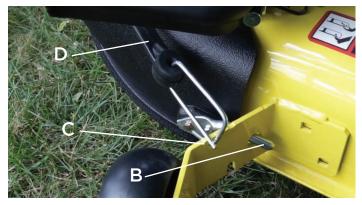

### Installation Instructions

 Fold back the safety deflector (A) where material exits the deck.

 Slide the metal rod (B) on the front of the Deck Chute (C) through the hole in the front gauge wheel and attach the bungee cord (D) on the front of the Deck Chute support on the right side of the mower deck.