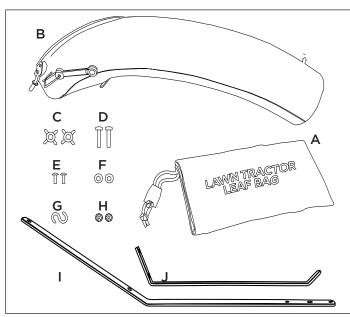

### Kit Includes

|   | Description          | Qty. |
|---|----------------------|------|
| Α | 12 cu. ft. Leaf Bag  | 1    |
| В | Deck Chute           | 1    |
| С | Four-Lobe Knob       | 2    |
| D | 3/8 in. Hex Bolt     | 2    |
| Е | 1/4 Truss Head Screw | 2    |
| F | 3/8 in. Washer       | 2    |
| G | S-hook               | 1    |
| Н | 1/4 in. Flange Nut   | 2    |
| I | Bag Bracket          | 1    |
| J | Guide Bracket        | 1    |

### Installation Instructions

 Fold back the safety deflector (A) where material exits the deck.

 Slide the metal rod (B) on the front of the Deck Chute (C) through the hole in the front gauge wheel and attach the bungee cord (D) on the front of the Deck Chute support on the right side of the mower deck.