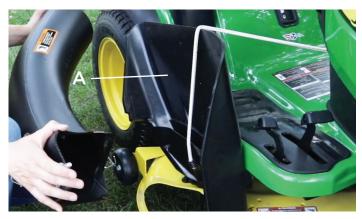

### Installation Instructions

 Fold back the safety deflector (A) where material exits the deck.

 Slide the metal rod (B) on the front of the Deck Chute (C) through the hole in the front gauge wheel and attach the bungee cord (D) on the front of the Deck Chute support on the right side of the mower deck.