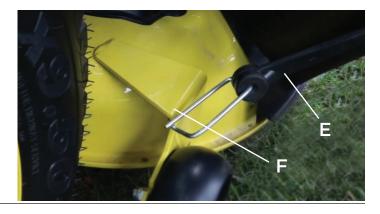

 Attach the bungee cord (E) on the rear of the deck chute through the hole in the rear gauge wheel support (F) on the right side of the mower deck.